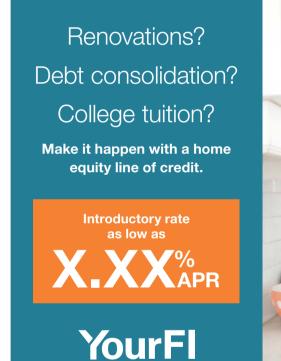

## Now is a great time to open a home equity line of credit—and you can choose how to use it.

It's a smart way to finance a variety of needs such as home improvements, college tuition, vacation, or debt consolidation.

# **TAP INTO YOUR HOME'S EQUITY!**

Introductory rate as low as X.XX% APR Act now before rates increase!

728 x 90 (Leaderboard)

## **TAP INTO YOUR HOME'S EQUITY!**

Introductory rate as low as X.XX% APR Act now before rates increase!

320 x 50 (Mobile)

# **TAP INTO** YOUR **HOME'S EQUITY!**

Introductory rate as low as X.XX% APR

Act now before rates increase!

**APPLY TODAY** 

160 x 600 (Skyscraper)

VISIT yourfi.com

CALL (800) 555-6789

123 Street