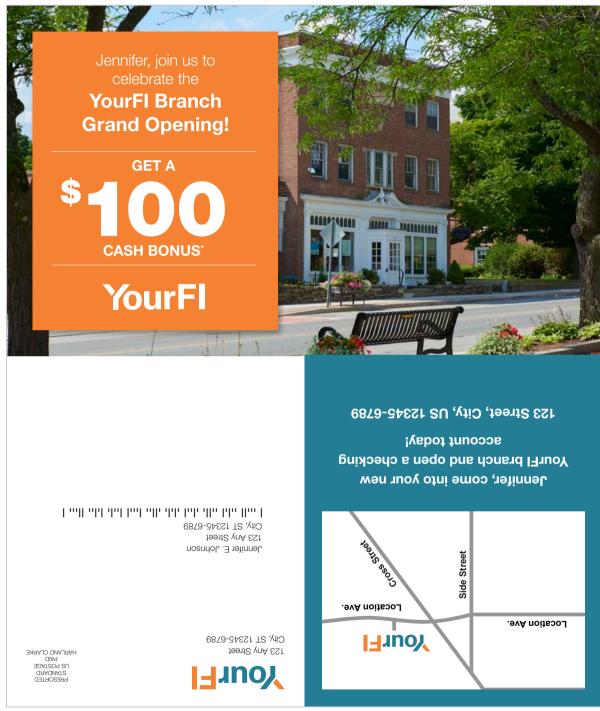

# **Openings** Deposit & Household Acquisition - Self-mailer

Billboard/Mail Side: 8.5x5" Folded

We're new to your area...and to celebrate, we're giving you

\$ 100 CASH BONUS'

Hurry-offer ends Month XX, 20XX.

Visit your new YourFl neighborhood branch and open a checking account today!

### Let us introduce you to YourFI checking.

Open any checking account with us to get anytime, anywhere banking and helpful financial management tools.

Plus, open your account by Month XX, 20XX, and get \$100 deposited into your new account!