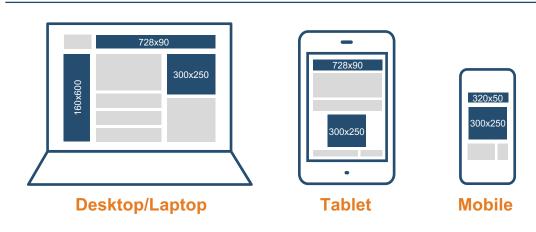

# Display Ad Specs

## **DESKTOP + LAPTOP + TABLET + MOBILE**

A display ad is an ad unit that can be either static or animated. It is placed within a publisher's specified ad content area based on our clients' targeting criteria and our programmatic buying process.

| Ad Unit          | Device                          | Size    |
|------------------|---------------------------------|---------|
| Skyscraper       | Desktop, Laptop                 | 160x600 |
| Medium Rectangle | Desktop, Laptop, Tablet, Mobile | 300x250 |
| Leaderboard      | Desktop, Laptop, Tablet         | 728x90  |
| Banner           | Mobile                          | 320x50  |