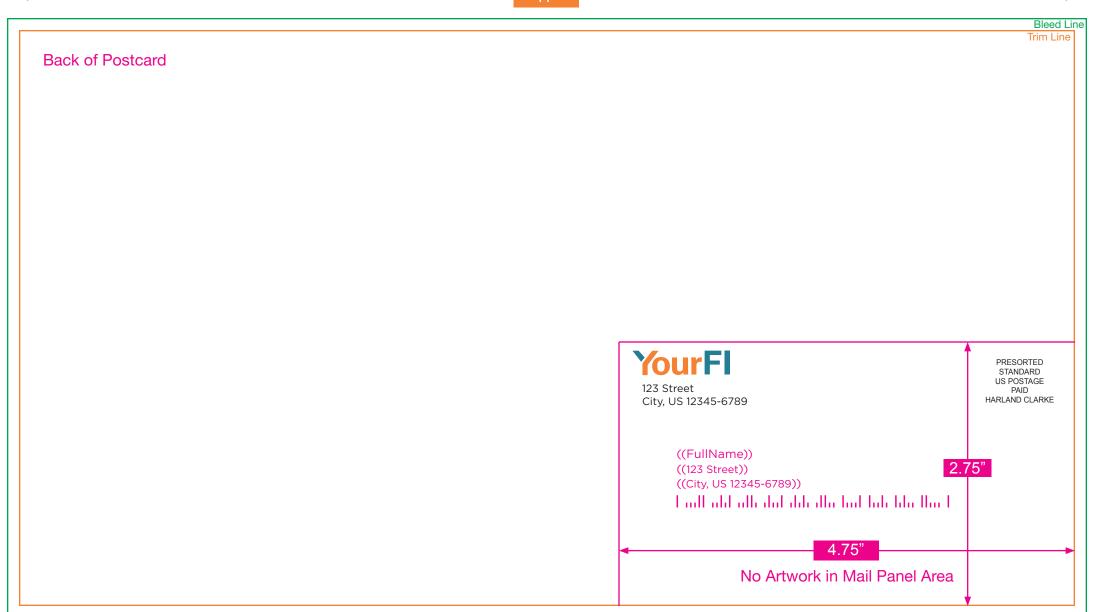

Size w/Bleed: 8.625" x 5.25" Folded Size: 8.5"x 5" 8.5" PRESORTED STANDARD US POSTAGE PAID HARLAND CLARKE YourFl 123 Street City, US 12345-6789 ((FullName)) ((123 Street)) ((City, US 12345-6789)) Lord and allegant date the lord tale late that I 4.75" FOLD **OUTSIDE BILLBOARD TOP** 