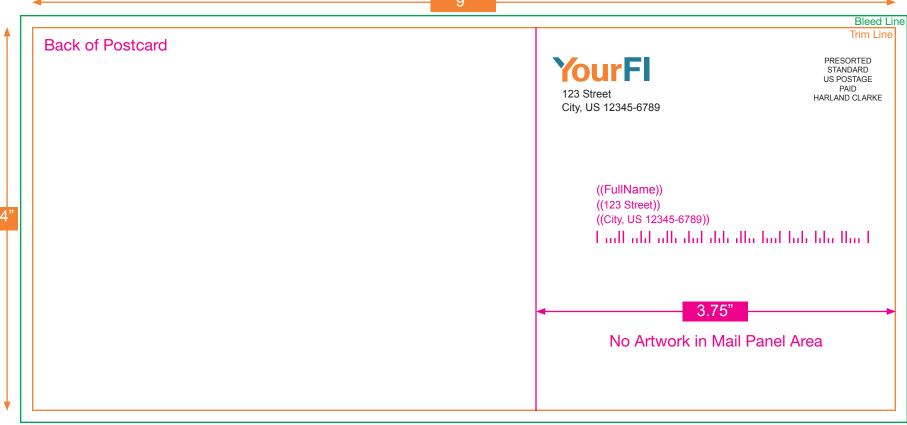

Trim Size: 8.5" x 10"

**DHA Self-Mailer** 

Size w/Bleed: 8.625" x 5.25" Folded Size: 8.5"x 5" 8.5" **INSIDE** FOLD

**DHA Self-Mailer** 

Trim Size: 8.5" x 10"

Bleed Line Trim Line Front of Postcard

9"

Bleed Line Trim Line Front of Postcard