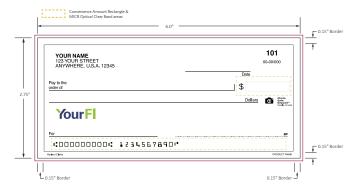

# / Custom Checks CWO

## **DESIGN QUESTIONNAIRE**

**Thank you** for allowing us to assist in the design of your Custom Check. If you have any questions regarding your project or this form, contact your Vericast Account Manager.